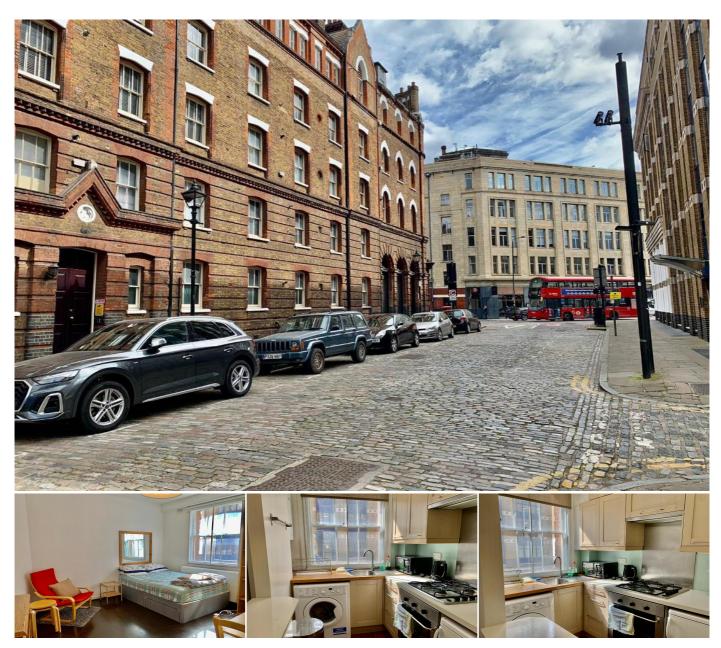

## **Studio for Rent**

145 Commercial Street, Spitalfields, London, E1 6EB

## **AVAILABLE FROM SEPTEMBER**

Located in the heart of the Spitalfields Conversion Area, this lovely ground floor studio apartment is available for let. Set within a former monastery built circa 1900, the apartment comes fully furnished with neutral décor, wooden flooring in the main room and tiled flooring in the kitchen. With the famous Spitalfields Market on your doorstep and Brick Lane only a few minutes away, there is an abundance of local shops and restaurants nearby.

Public transport links include Shoreditch Overground Station, Aldgate East Underground Station, and Liverpool Street Station, all within walking distance.