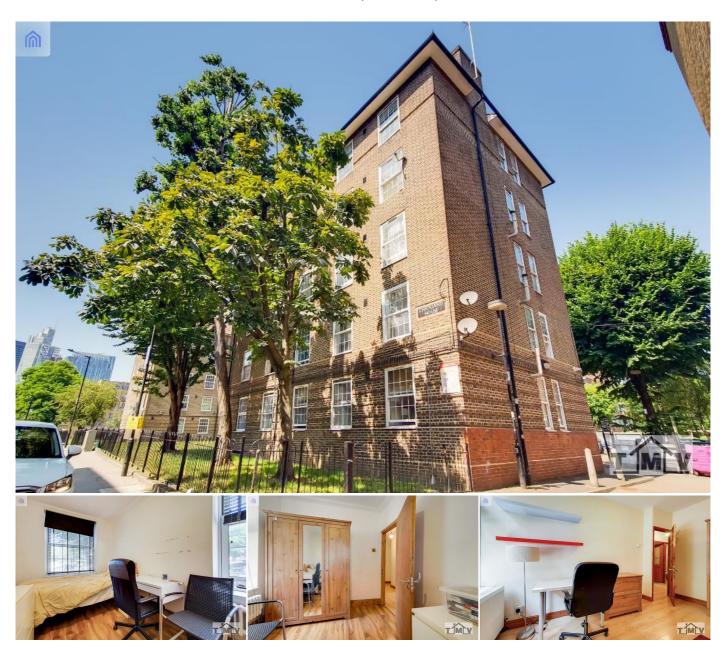

## 3 Bedroom Flat for Sale

Chicksand Street, London, E1 5LH

## **Key Features**

Ground Floor 3 Bedroom Flat
Large Reception Room
Separate Kitchen
3 Double Bedrooms
Bathroom with separate W/C
Close to vibrant Brick Lane
Close to Aldgate East Station

## Description

Ground floor 3 bedroom flat located in a quiet residential area close to Brick Lane. This property boasts three fantastic sized double rooms, a separate kitchen and a large living room.

Ideally located just off Brick Lane, the property is within walking distance of Aldgate East and Liverpool Street Underground Stations. Spitalfields and Shoreditch are both minutes walk away offering a choice of shops, restaurants and bars.