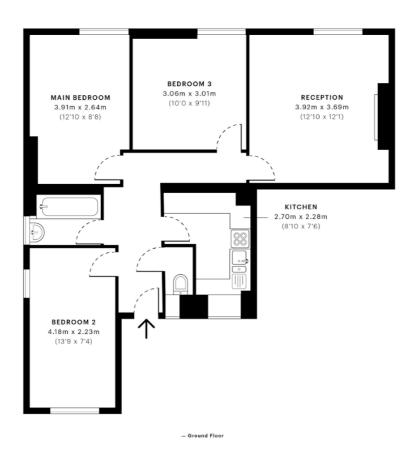

## **Key Features**

Ground Floor 3 Bedroom Flat
Large Reception Room
Separate Kitchen
3 Double Bedrooms
Bathroom with separate W/C
Close to vibrant Brick Lane
Close to Aldgate East Station

## Description

Ground floor 3 bedroom flat located in a quiet residential area close to Brick Lane. This property boasts three fantastic sized double rooms, a separate kitchen and a large living room.

Ideally located just off Brick Lane, the property is within walking distance of Aldgate East and Liverpool Street Underground Stations. Spitalfields and Shoreditch are both minutes walk away offering a choice of shops, restaurants and bars.

Call now for more information.

GROSS INTERNAL AREA

60.91 sqm / 655.63 sqft

IPMS 3B RESIDENTIAL 62.18 sqm / 669.30 sqft IPMS 3C RESIDENTIAL 59.28 sqm / 638.08 sqft

Disclaimer: These particulars are thought to be materially correct though their accuracy is not guaranteed and they do not form part of any contract. All measurements are approximate and we have not tested any fitted appliances, electrical or plumbing installation or central heating systems.