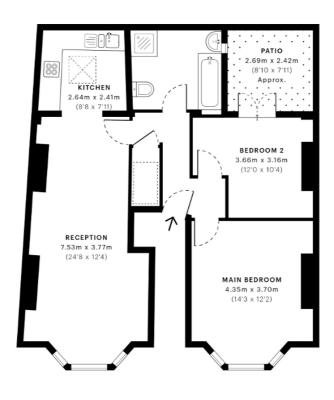

## **Description**

\*\*\*\*\* GUIDE PRICE £475,000 - £525,000\*\*\*\*

TMV Estate Agents are pleased to present this wonderful two bedroom ground floor flat in Brixton.

The property presents itself with two large bedrooms', a good size living room with a open plan kitchen, In addition to a small garden patio to the rear.

Morval Road, SW2

CAPTURE DATE 02/07/2022 LASER SCAN POINTS 42,052,466

GROSS INTERNAL AREA

69.84 sqm / 751.75 sqft

IPMS 3B RESIDENTIAL 68.10 sqm / 733.02 sqft IPMS 3C RESIDENTIAL 64.70 sqm / 696.42 sqft

Disclaimer: These particulars are thought to be materially correct though their accuracy is not guaranteed and they do not form part of any contract. All measurements are approximate and we have not tested any fitted appliances, electrical or plumbing installation or central heating systems.